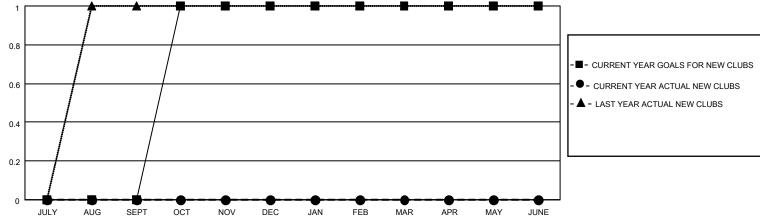

## MONTHLY MEMBERSHIP PROGRESS REPORT

LOCATION INDIANA District 25 E Results as of: 4/30/2022

| Clubs RESULTS FOR 2021-2022 |   |   |   | Members RESULTS FOR 2021-2022 |    |    |    |
|-----------------------------|---|---|---|-------------------------------|----|----|----|
|                             |   |   |   |                               |    |    |    |
| JULY/AUG/SEPT               | 0 | 0 | 0 | JULY/AUG/SEPT                 | 31 | 37 | 25 |
| OCT/NOV/DEC                 | 1 | 0 | 1 | OCT/NOV/DEC                   | 31 | 17 | 74 |
| JAN/FEB/MAR                 | 0 | 0 | 1 | JAN/FEB/MAR                   | 31 | 41 | 37 |
| APR/MAY/JUNE                | 0 | 0 | 0 | APR/MAY/JUNE                  | 31 | 6  | 6  |

## GOALS AND ACTUAL NEW CLUBS CUMULATIVE



## GOALS AND ACTUAL MEMBERS CUMULATIVE



| DROPPED CLUBS: 2 |     | 32 CLUBS OF 56 ADDED 1 OR<br>MORE NEW MEMBERS | GENDER DISTRIBUTION                 |              |  |
|------------------|-----|-----------------------------------------------|-------------------------------------|--------------|--|
|                  |     | WORL NEW WEIWBERS                             | MALE                                | 785 (62.50%) |  |
|                  |     |                                               | FEMALE                              | 471 (37.50%) |  |
| DROPPED MEMBERS  |     |                                               | NON BINARY                          | 0 (0.00%)    |  |
|                  |     |                                               | PREFER NOT TO ANSWER