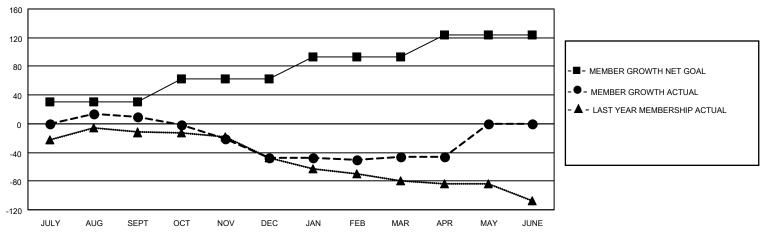

## GOALS AND ACTUAL MEMBERS CUMULATIVE

| DROPPED CLUBS: 2 |     | 32 CLUBS OF 56 ADDED 1 OR<br>MORE NEW MEMBERS | GENDER DISTRIBUTION                 |              |  |
|------------------|-----|-----------------------------------------------|-------------------------------------|--------------|--|
|                  |     | WORL NEW WEIWBERS                             | MALE                                | 785 (62.50%) |  |
|                  |     |                                               | FEMALE                              | 471 (37.50%) |  |
| DROPPED MEMBERS  |     |                                               | NON BINARY                          | 0 (0.00%)    |  |
|                  |     |                                               | PREFER NOT TO ANSWER                | 0 (0.00%)    |  |
| DECEASED         | 37  |                                               |                                     |              |  |
| CLUB CANCELLED   | 17  | CLICK HERE FOR CUMULATIVE                     | TOTAL FAMILY UNIT MEMBERS 472       |              |  |
| OTHER            | 88  | MEMBERSHIP DATA                               |                                     |              |  |
| TOTAL            | 142 |                                               | FAMILY MEMBERS PAYING HALF DUES 242 |              |  |
|                  |     |                                               |                                     |              |  |